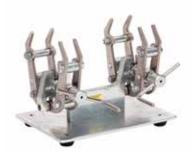

## **MODELS**

Fixed PPA Clamp

# **ESTIMATED SHIPPING WEIGHT**

| Model No. | Description                | Weight            |
|-----------|----------------------------|-------------------|
| 265       | Precision Pipe Clamp Fixed | 5.5 lbs. 2.5 kg.  |
| 265       | Precision Pipe Clamp Fixed | 8.82 lbs. 4 kg.   |
|           | Precision Pipe Clamp Base  | 2.86 lbs. 1.3 kg. |