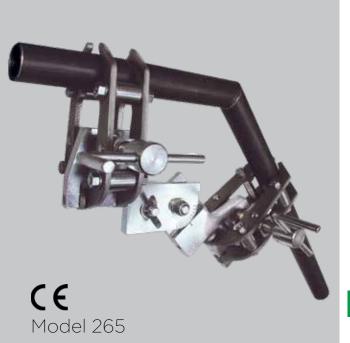

# Precision Pipe Alignment Clamp

### **OVERVIEW**

The PPA clamp is perfect for alignment of small diameter thin wall pipes and offers incredible accuracy on pipes up to Schedule 20, enabling the welder to achieve perfect welds. The clamp jaws work independently to enable pipes to be concentrically aligned regardless of their diameters. These clamps are designed to provide adequate clearance for Orbital Welding Heads.

### **FEATURES AND BENEFITS**

- Available in 2 sizes: 3/8"-2 3/4" and 2"-4 1/2"
- Available in 2 styles: fixed or angle
- Aligns small diameter thin wall pipe
- Incredible accuracy on pipes up to Schedule 20
- Clamp jaws work independently to enable pipes to be concentrically aligned regardless of their diameters
- Designed to be compatible with all leading Orbital Welding Heads
- High purity stainless steel, will not contaminate SS pipes
- 1 year warranty

## **MODELS**

Fixed PPA Clamp

# **ESTIMATED SHIPPING WEIGHT**

| Model No. | Description                | Weight            |
|-----------|----------------------------|-------------------|
| 265       | Precision Pipe Clamp Fixed | 5.5 lbs. 2.5 kg.  |
| 265       | Precision Pipe Clamp Fixed | 8.82 lbs. 4 kg.   |
|           | Precision Pipe Clamp Base  | 2.86 lbs. 1.3 kg. |